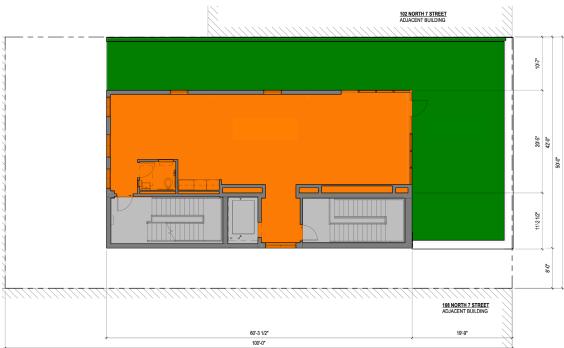

Q1 2024
3,904sf at 2nd + 1,470sf Terrace 14' at 2nd and 3rd
1,890sf at 3rd + 1,350sf Terrace 10' at Lower

Space Features

2,000sf at Lower

- Mixed-use retail and boutique office building
- Single or multi-tenant opportunity
- Rooftop terraces on 2nd and 3rd floors

- Located one block away from Bedford (L) train station with 9M annual riders
- Next door to Catbird Jewelry flagship

Neighborhood Tenants

Glossier.

ATELIER BEAUTE
CHANEL



HERMÈS

Google

WARBY PARKER

patagonia



SUGARFISH par © 2022 GOODSPACE NYC, LLC 156 North 4th Street #8, Brooklyn, NY 11211

# 104-106 N 7th Street

South Block between Wythe Avenue & Berry Street

### **GROUND FLOOR**



## **SECOND FLOOR**



good space

# 104-106 N 7th Street

South Block between Wythe Avenue & Berry Street

### **THIRD FLOOR**



### **LOWER LEVEL**



good space.







9M Bedford Avenue





**4.6M** Metropolitan Av/Lorimer St

Contact

Roberto Rhett 718.255.9900 x700 rr@goodspace.nyc Hank O'Donnell 718.255.9900 x702 hologoodspace.nyc