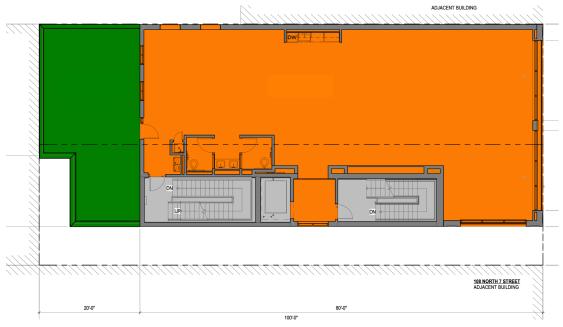

sed real estate broker

Size Frontage Ceiling Heights Possession

3,635sf at Grade 42' on N 7th 16' at Grade Q1 2024
3,904sf at 2nd + 1,470sf Terrace 14' at 2nd and 3rd
1,890sf at 3rd + 1,350sf Terrace 10' at Lower

Space Features

2,000sf at Lower

- Mixed-use retail and boutique office building
- Single or multi-tenant opportunity
- Rooftop terraces on 2nd and 3rd floors

- Located one block away from Bedford (L) train station with 9M annual riders
- Next door to Catbird Jewelry flagship

Neighborhood Tenants

Glossier.

ATELIER BEAUTE
CHANEL



HERMÈS

Google

WARBY PARKER

patagonia



SUGARFISH par © 2022 GOODSPACE NYC, LLC 156 North 4th Street #8, Brooklyn, NY 11211

# 104-106 N 7th Street

South Block between Wythe Avenue & Berry Street

### **GROUND FLOOR**



## **SECOND FLOOR**



good space

# 104-106 N 7th Street

South Block between Wythe Avenue & Berry Street

### **THIRD FLOOR**



### **LOWER LEVEL**



good space.







9M Bedford Avenue





**4.6M** Metropolitan Av/Lorimer St

Contact

Roberto Rhett 718.255.9900 x700 rr@goodspace.nyc Hank O'Donnell 718.255.9900 x702 hologoodspace.nyc