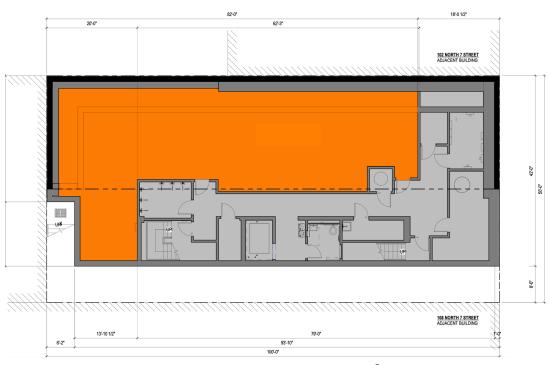

+ 1,470sf Terrace 14' at 2nd and 3rd
1,890sf at 3rd + 1,350sf Terrace 10' at Lower

Space Features

2,000sf at Lower

- Mixed-use retail and boutique office building
- Single or multi-tenant opportunity
- Rooftop terraces on 2nd and 3rd floors

- Located one block away from Bedford (L) train station with 9M annual riders
- Next door to Catbird Jewelry flagship

Neighborhood Tenants

Glossier.

ATELIER BEAUTE
CHANEL



HERMÈS

Google

WARBY PARKER

patagonia



SUGARFISH par © 2022 GOODSPACE NYC, LLC 156 North 4th Street #8, Brooklyn, NY 11211

# 104-106 N 7th Street

South Block between Wythe Avenue & Berry Street

### **GROUND FLOOR**



## **SECOND FLOOR**



good space

# 104-106 N 7th Street

South Block between Wythe Avenue & Berry Street

### **THIRD FLOOR**



### **LOWER LEVEL**



good space.







9M Bedford Avenue





**4.6M** Metropolitan Av/Lorimer St

Contact

Roberto Rhett 718.255.9900 x700 rr@goodspace.nyc Hank O'Donnell 718.255.9900 x702 hologoodspace.nyc