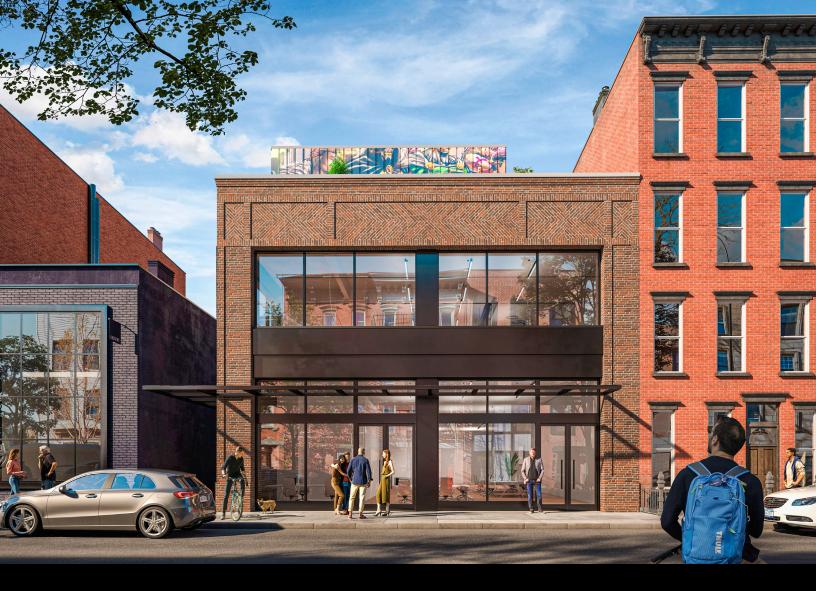

# 104-106 N 7th Street

South Block between Wythe Avenue & Berry Street

licensed real estate broker

Size Frontage Ceiling Heights Possession

3,635sf at Grade 42' on N 7th 16' at Grade Q1 2024
3,904sf at 2nd + 1,470sf Terrace 14' at 2nd and 3rd
1,890sf at 3rd + 1,350sf Terrace 10' at Lower

Space Features

2,000sf at Lower

- Mixed-use retail and boutique office building
- Single or multi-tenant opportunity
- Rooftop terraces on 2nd and 3rd floors

- Located one block away from Bedford (L) train station with 9M annual riders
- Next door to Catbird Jewelry flagship