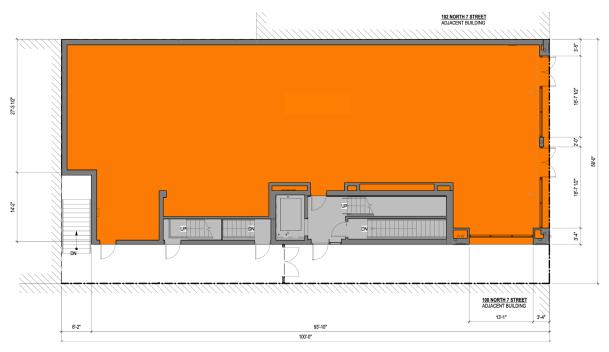

& Berry Street



licensed real estate broker

Size Frontage Ceiling Heights Possession

3,635sf at Grade 42' on N 7th 16' at Grade Q1 2024
3,904sf at 2nd + 1,470sf Terrace 14' at 2nd and 3rd
1,890sf at 3rd + 1,350sf Terrace 10' at Lower

Space Features

2,000sf at Lower

- Mixed-use retail and boutique office building
- Single or multi-tenant opportunity
- Rooftop terraces on 2nd and 3rd floors

- Located one block away from Bedford (L) train station with 9M annual riders
- Next door to Catbird Jewelry flagship

Neighborhood Tenants

Glossier.

ATELIER BEAUTE
CHANEL



HERMÈS

Google

WARBY PARKER

patagonia



SUGARFISH par © 2022 GOODSPACE NYC, LLC 156 North 4th Street #8, Brooklyn, NY 11211

# 104-106 N 7th Street

South Block between Wythe Avenue & Berry Street

### **GROUND FLOOR**



## **SECOND FLOOR**



good space

# 104-106 N 7th Street

South Block between Wythe Avenue & Berry Street

### **THIRD FLOOR**



### **LOWER LEVEL**



good space.







9M Bedford Avenue





**4.6M** Metropolitan Av/Lorimer St

Contact

Roberto Rhett 718.255.9900 x700 rr@goodspace.nyc Hank O'Donnell 718.255.9900 x702 hologoodspace.nyc