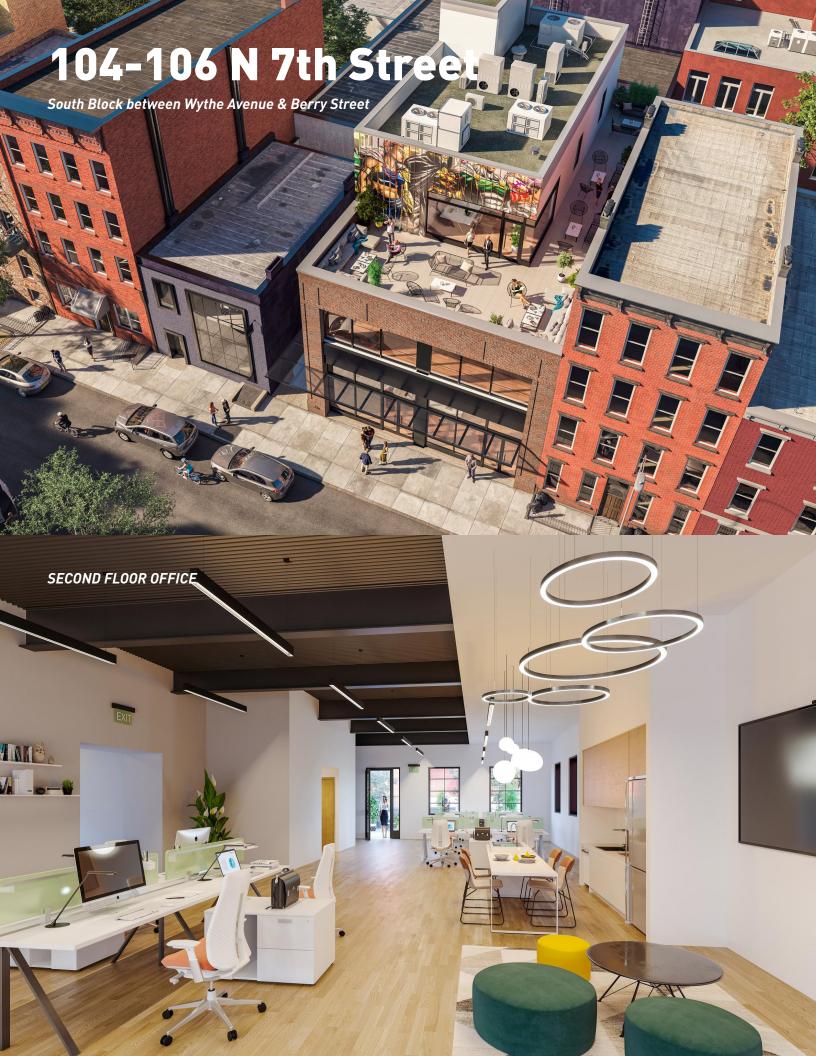

# 104-106 N 7th Street

South Block between Wythe Avenue & Berry Street

## **SECOND FLOOR**

good space