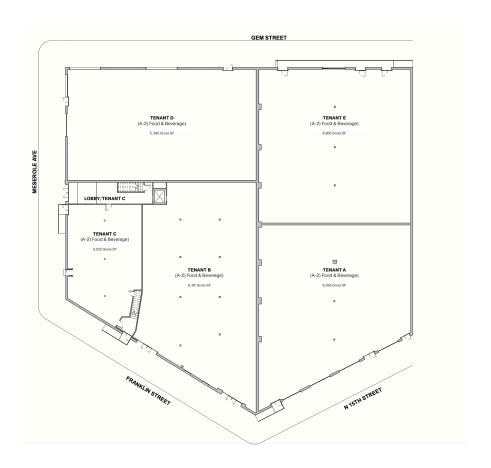

## 12 Franklin Street

Entire Block between N 15th Street, Meserole Avenue & Gem Street

good space.

| Size |                  | Frontage        | Ceiling Heights | Possession  |
|------|------------------|-----------------|-----------------|-------------|
| A:   | 6,350sf at Grade | 500' Wraparound | 13'-16'         | Summer 2024 |
| B:   | 6,161sf at Grade |                 |                 |             |
| C:   | 3,032sf at Grade |                 |                 |             |
|      | 3,000sf at 2nd   |                 |                 |             |
| D:   | 5,942sf at Grade |                 |                 |             |
| E:   | 6,600sf at Grade |                 |                 |             |
|      |                  |                 |                 |             |

## **GRADE**