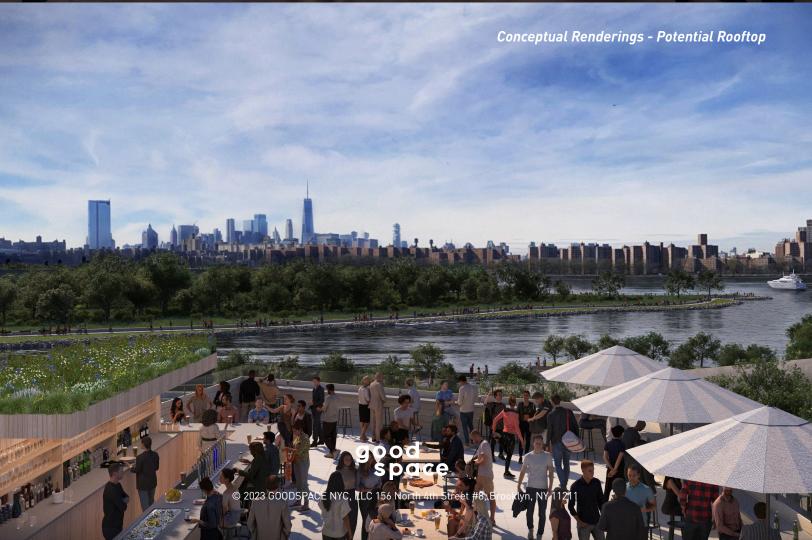

Space Features

- Waterfront property in the rapidly developing **Greenpoint neighborhood**
- Directly across from Bushwick Inlet Park, part of a 27-acre waterfront redevelopment
- Permanently unobstructed views of Manhattan from roof deck with existing bar
- Exposed brick, wood beams and skylights
- Spaces A, B, C feature a roof deck (see floorplan)