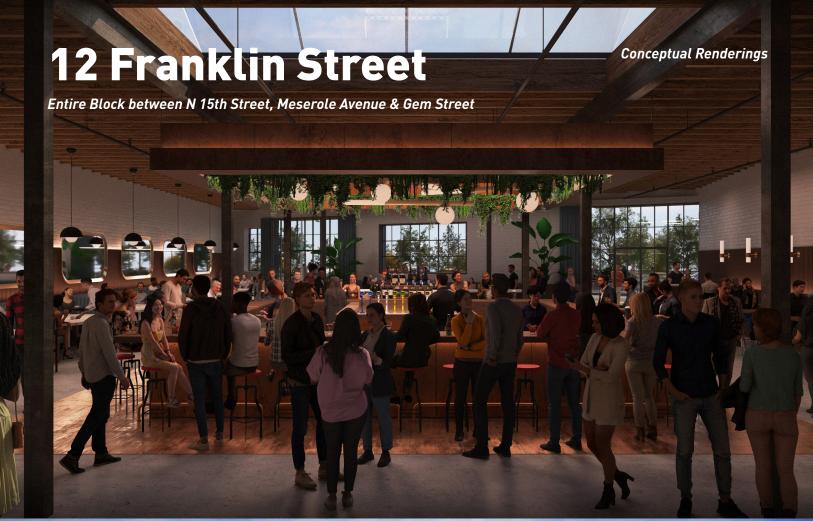

## 12 Franklin Street

Entire Block between N 15th Street, Meserole Avenue & Gem Street