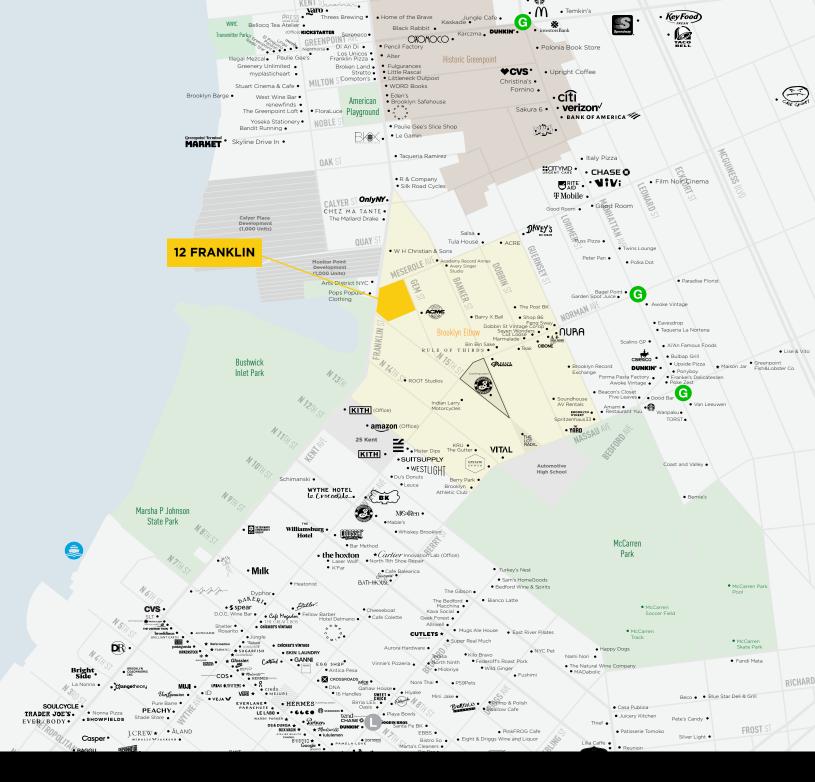

|
| D:   | 5,942sf at Grade |                 |                 |             |
| E:   | 6,600sf at Grade |                 |                 |             |
|      |                  |                 |                 |             |

Space Features

- Waterfront property in the rapidly developing **Greenpoint neighborhood**
- Directly across from Bushwick Inlet Park, part of a 27-acre waterfront redevelopment
- Permanently unobstructed views of Manhattan from roof deck with existing bar
- Exposed brick, wood beams and skylights
- Spaces A, B, C feature a roof deck (see floorplan)

Neighborhood Tenants

VITAL

RULE OF THIRDS



**OnlyNY** NURA













## 12 Franklin Street

Entire Block between N 15th Street, Meserole Avenue & Gem Street

## **GRADE**



## SECOND THIRD













Annual Subway Ridership (2019)



3.1M Nassau Avenue



9M Bedford Avenue



**3M** Greenpoint Avenue

Contact

Russ Rosenband 718.255.9900 russ@goodspace.nyc Hank O'Donnell 718.255.9900 x702 ho@goodspace.nyc