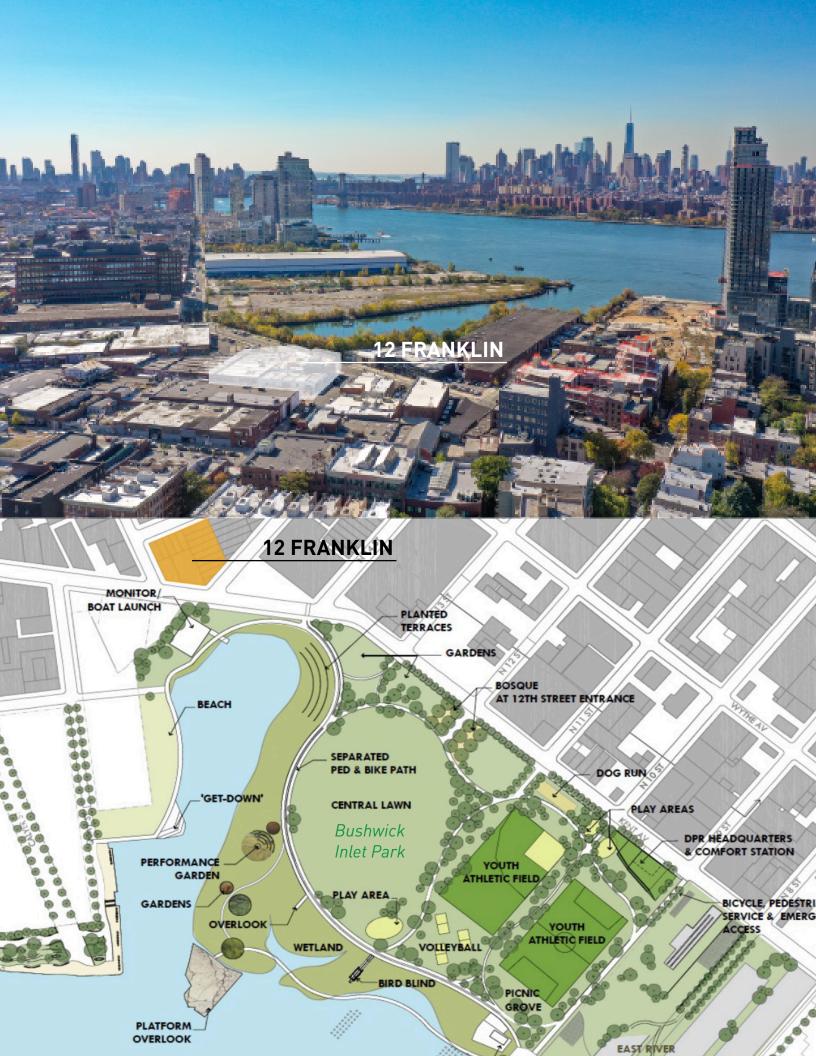

Space Features

- Waterfront property in the rapidly developing **Greenpoint neighborhood**
- Directly across from Bushwick Inlet Park, part of a 27-acre waterfront redevelopment
- Permanently unobstructed views of Manhattan from roof deck with existing bar
- Exposed brick, wood beams and skylights
- Spaces A, B, C feature a roof deck (see floorplan)