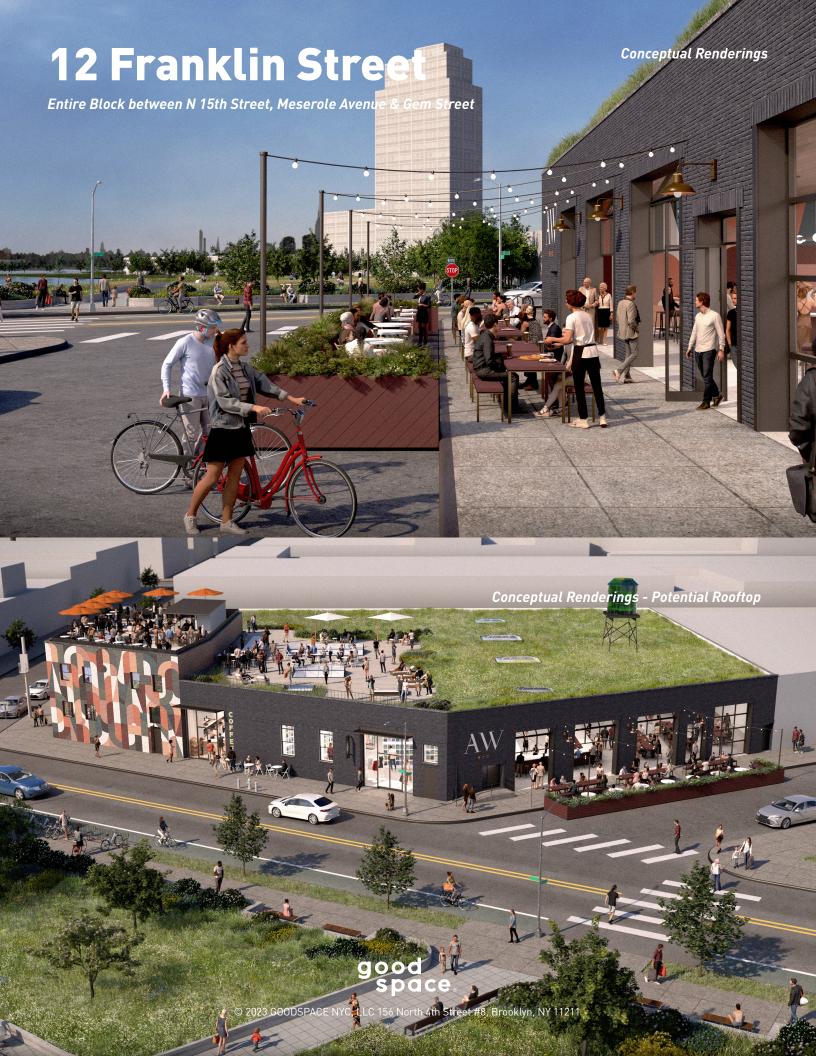

## 12 Franklin Street

Entire Block between N 15th Street, Meserole Avenue & Gem Street

good space.

| Size |                  | Frontage        | Ceiling Heights | Possession  |
|------|------------------|-----------------|-----------------|-------------|
| A:   | 6,350sf at Grade | 500' Wraparound | 13'-16'         | Summer 2024 |
| B:   | 6,161sf at Grade |                 |                 |             |
| C:   | 3,032sf at Grade |                 |                 |             |
|      | 3,000sf at 2nd   |                 |                 |             |
| D:   | 5,942sf at Grade |                 |                 |             |
| E:   | 6,600sf at Grade |                 |                 |             |
|      |                  |                 |                 |             |

Space Features

- Waterfront property in the rapidly developing **Greenpoint neighborhood**
- Directly across from Bushwick Inlet Park, part of a 27-acre waterfront redevelopment
- Permanently unobstructed views of Manhattan from roof deck with existing bar
- Exposed brick, wood beams and skylights
- Spaces A, B, C feature a roof deck (see floorplan)

## 12 Franklin Street

Entire Block between N 15th Street, Meserole Avenue & Gem Street