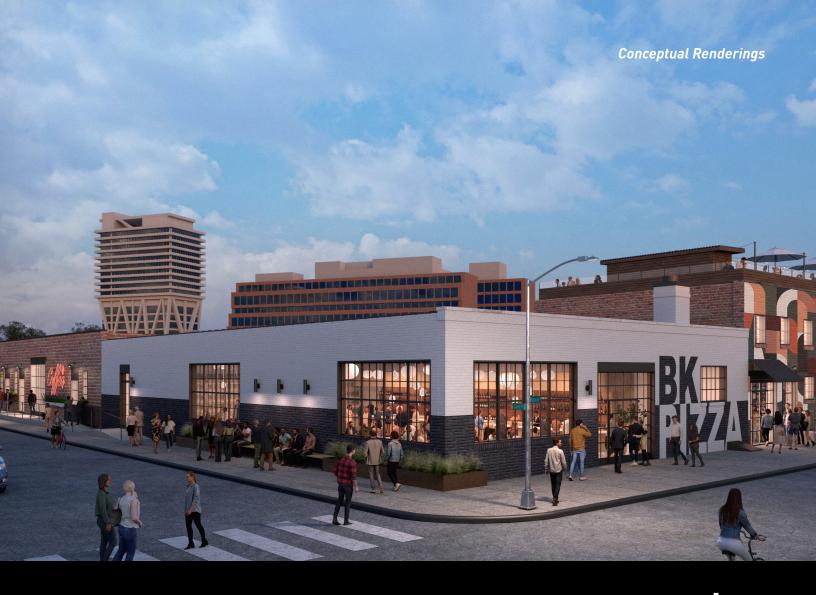

## 12 Franklin Street

Entire Block between N 15th Street, Meserole Avenue & Gem Street

good space.

| Size |                  | Frontage        | Ceiling Heights | Possession  |
|------|------------------|-----------------|-----------------|-------------|
| A:   | 6,350sf at Grade | 500' Wraparound | 13'-16'         | Summer 2024 |
| B:   | 6,161sf at Grade |                 |                 |             |
| C:   | 3,032sf at Grade |                 |                 |             |
|      | 3,000sf at 2nd   |                 |                 |             |
| D:   | 5,942sf at Grade |                 |                 |             |
| E:   | 6,600sf at Grade |                 |                 |             |
|      |                  |                 |                 |             |

Space Features

- Waterfront property in the rapidly developing **Greenpoint neighborhood**
- Directly across from Bushwick Inlet Park, part of a 27-acre waterfront redevelopment
- Permanently unobstructed views of Manhattan from roof deck with existing bar
- Exposed brick, wood beams and skylights
- Spaces A, B, C feature a roof deck (see floorplan)