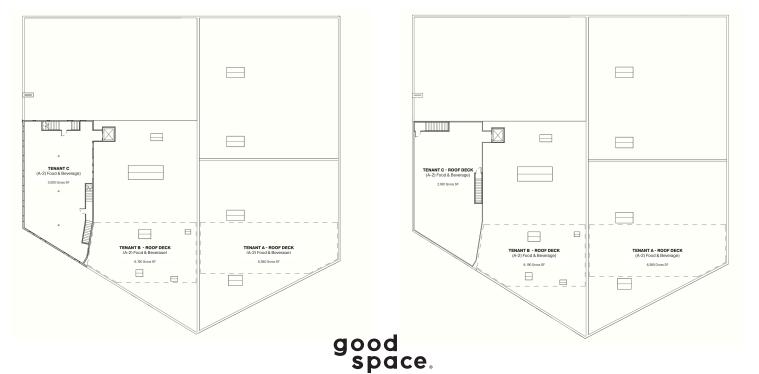

Space Features

- Waterfront property in the rapidly developing **Greenpoint neighborhood**
- Directly across from Bushwick Inlet Park, part of a 27-acre waterfront redevelopment
- Permanently unobstructed views of Manhattan from roof deck with existing bar
- Exposed brick, wood beams and skylights
- Spaces A, B, C feature a roof deck (see floorplan)

## SECOND THIRD

Annual Subway Ridership (2019)

3.1M Nassau Avenue

9M Bedford Avenue

**3M** Greenpoint Avenue

Contact

Russ Rosenband 718.255.9900 russ@goodspace.nyc Hank O'Donnell 718.255.9900 x702 ho@goodspace.nyc