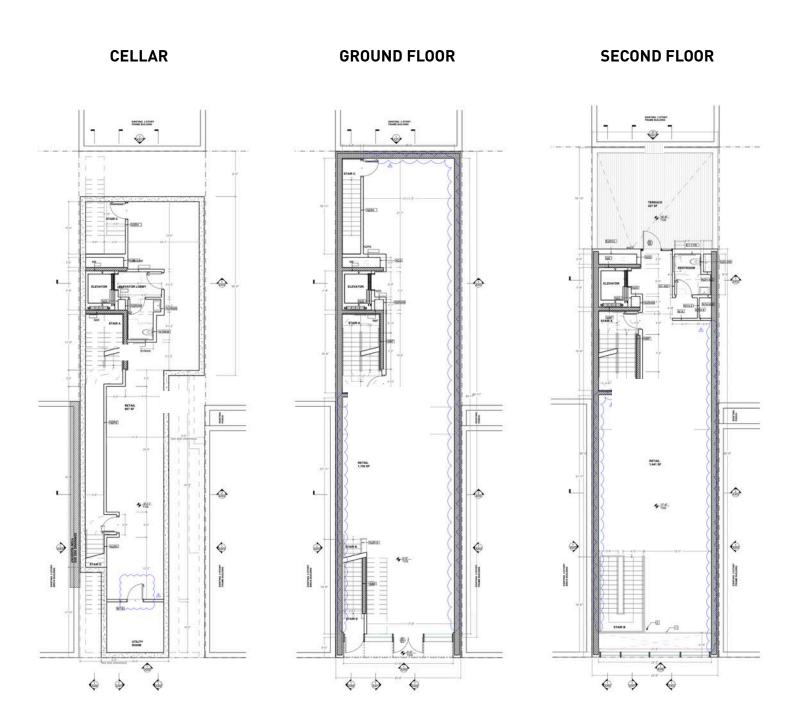

## **153 Berry Street**

East Block betweeen N 5th & N 6th Streets

Ceiling Heights Possession

2,394sf at Grade 1,770sf at Cellar 1,893sf at Second 22'

Frontage

17' at Grade

**Immediate** 

Space Features

Size

- Single-tenant flagship opportunity
- Strong visibility from North 6th Street
- Rare legal second floor terrace space of 427sf
- Elevator servicing Grade, Cellar and Second
- Vented for restaurant use
- Located on highly trafficked, pedestrian only, Berry Street