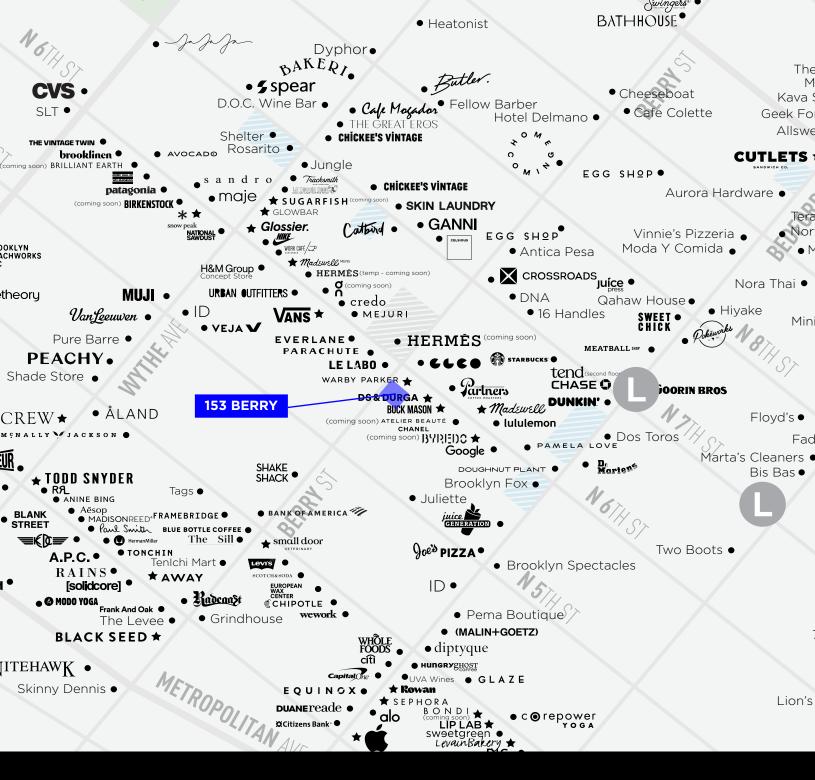

## **153 Berry Street**

East Block betweeen N 5th & N 6th Streets

Ceiling Heights Possession

2,394sf at Grade 1,770sf at Cellar 1,893sf at Second 22'

Frontage

17' at Grade

**Immediate** 

Space Features

Size

- Single-tenant flagship opportunity
- Strong visibility from North 6th Street
- Rare legal second floor terrace space of 427sf
- Elevator servicing Grade, Cellar and Second
- Vented for restaurant use
- Located on highly trafficked, pedestrian only, Berry Street

Neighborhood Tenants

**HERMÈS** 

WARBY PARKER

**DS & DURGA** 

Glossier.

Google

1 Iululemon

ATELIER BEAUTÉ
CHANEL

LE LABO

MEJURI

6660