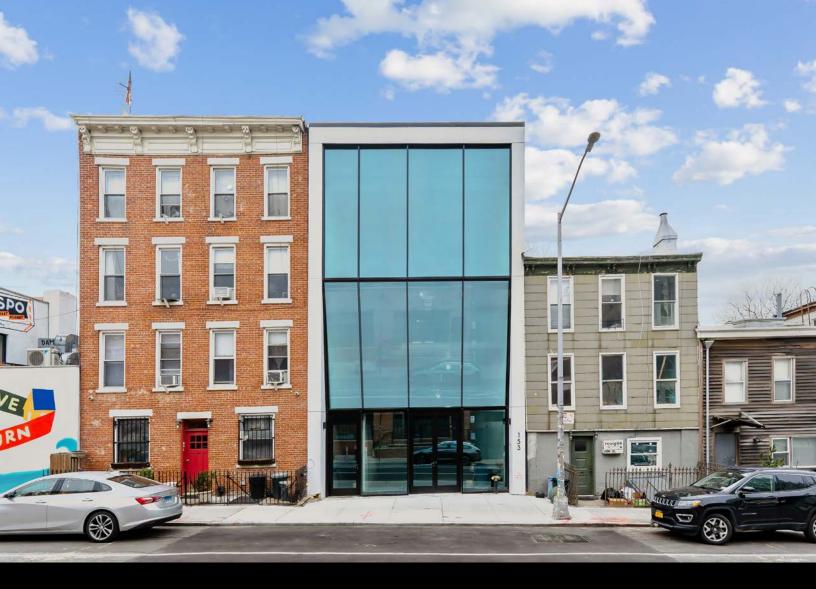

## **153 Berry Street**

East Block betweeen N 5th & N 6th Streets

Ceiling Heights Possession

2,394sf at Grade 1,770sf at Cellar 1,893sf at Second 22'

Frontage

17' at Grade

**Immediate** 

Space Features

Size

- Single-tenant flagship opportunity
- Strong visibility from North 6th Street
- Rare legal second floor terrace space of 427sf
- Elevator servicing Grade, Cellar and Second
- Vented for restaurant use
- Located on highly trafficked, pedestrian only, Berry Street