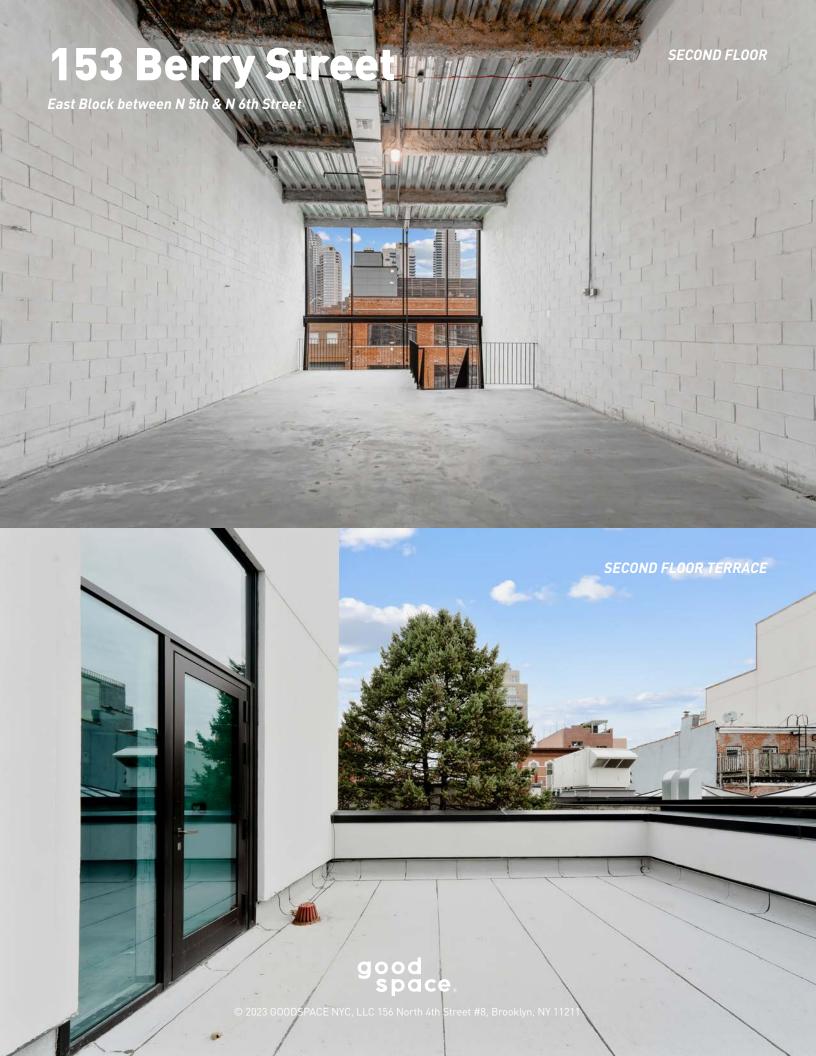

Size

- Single-tenant flagship opportunity
- Strong visibility from North 6th Street
- Rare legal second floor terrace space of 427sf
- Elevator servicing Grade, Cellar and Second
- Vented for restaurant use
- Located on highly trafficked, pedestrian only, Berry Street