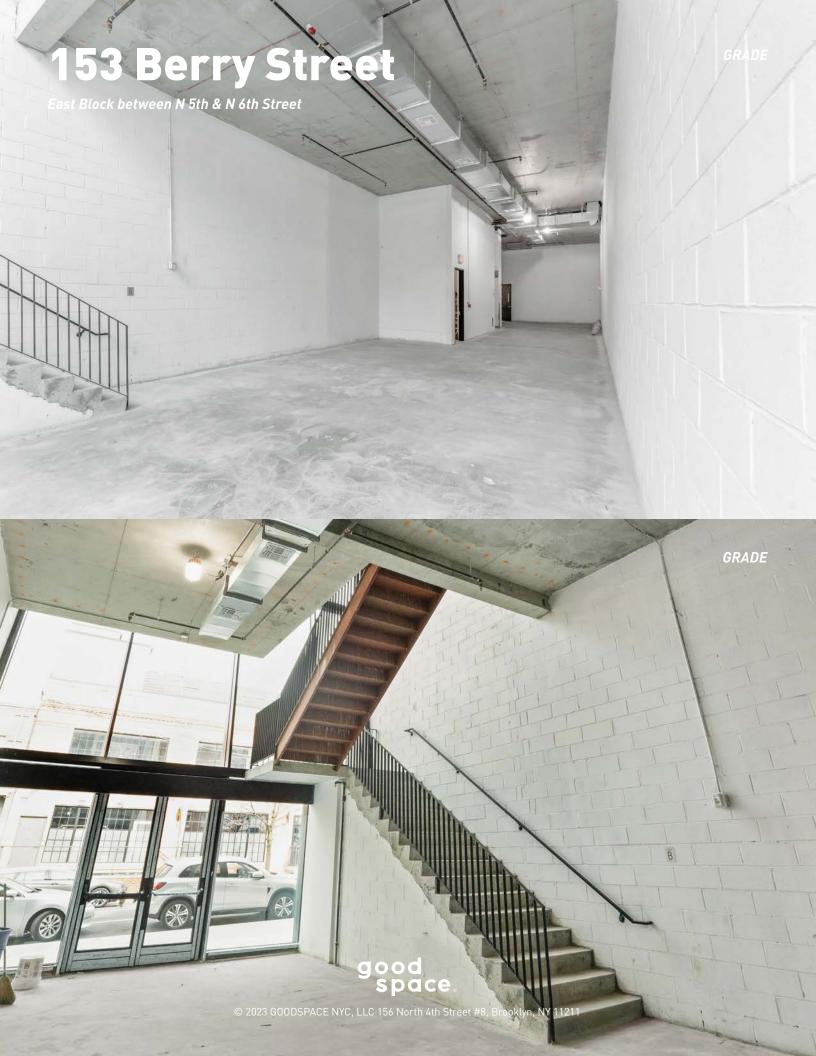

## **153 Berry Street**

East Block betweeen N 5th & N 6th Streets

Ceiling Heights Possession

2,394sf at Grade 1,770sf at Cellar 1,893sf at Second 22'

Frontage

17' at Grade

**Immediate** 

Space Features

Size

- Single-tenant flagship opportunity
- Strong visibility from North 6th Street
- Rare legal second floor terrace space of 427sf
- Elevator servicing Grade, Cellar and Second
- Vented for restaurant use
- Located on highly trafficked, pedestrian only, Berry Street