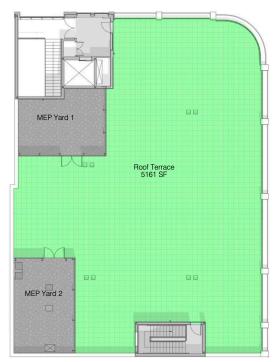

Space Features

- Intersection of two prime retail corridors
- Rare legal outdoor rooftop terrace

- Brick and glass facade
- Steps away from (L) Bedford Av Station

Neighborhood Tenants

5,161sf at Rooftop Terrace

### **ROOFTOP TERRACE**

good space.

Annual Subway Ridership (2019)

9M Bedford Avenue

**4.6M** Metropolitan Av/Lorimer St

Contact

Tabatha McGurr 718.255.9900 x704 tm@goodspace.nyc Roberto Rhett 718.255.9900 x700 rr@goodspace.nyc Hank O'Donnell 718.255.9900 x702 ho@goodspace.nyc