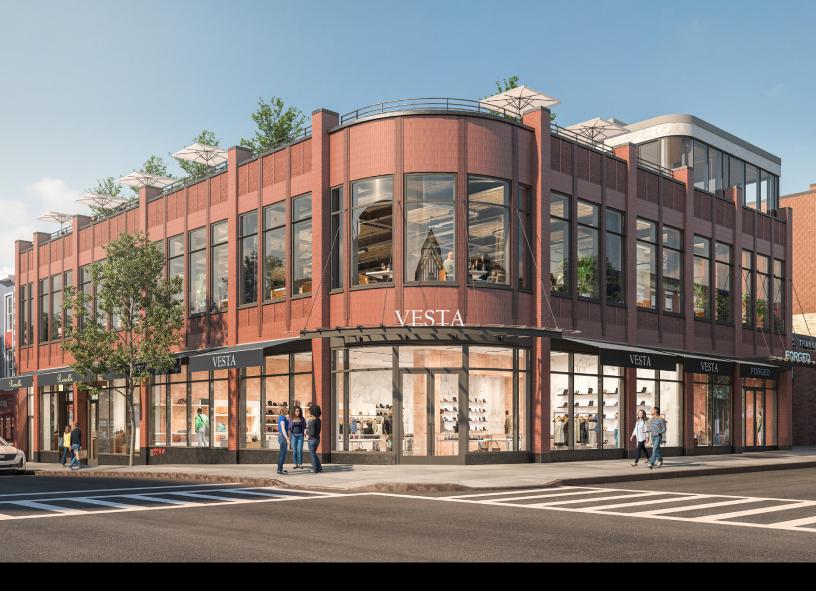

# 200-206 Bedford Avenue

good space

SW Corner of N 6th Street

Size Frontage Ceiling Heights Possession

5,796sf at Grade 100' on Bedford Avenue 6,008sf at 2nd 40' on North 6th Street 14' at 2nd

3,533sf at Lower

Space Features

- Intersection of two prime retail corridors
- Rare legal outdoor rooftop terrace

- Brick and glass facade
- Steps away from (L) Bedford Av Station

Neighborhood Tenants

5,161sf at Rooftop Terrace

## 200-206 Bedford Avenue

SW Corner of N 6th Street