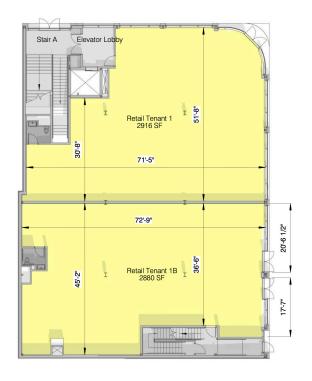

### **GROUND FLOOR**

# 200-206 Bedford Avenue

good space

SW Corner of N 6th Street

Size Frontage Ceiling Heights Possession

5,796sf at Grade 100' on Bedford Avenue 6,008sf at 2nd 40' on North 6th Street 14' at 2nd

3,533sf at Lower