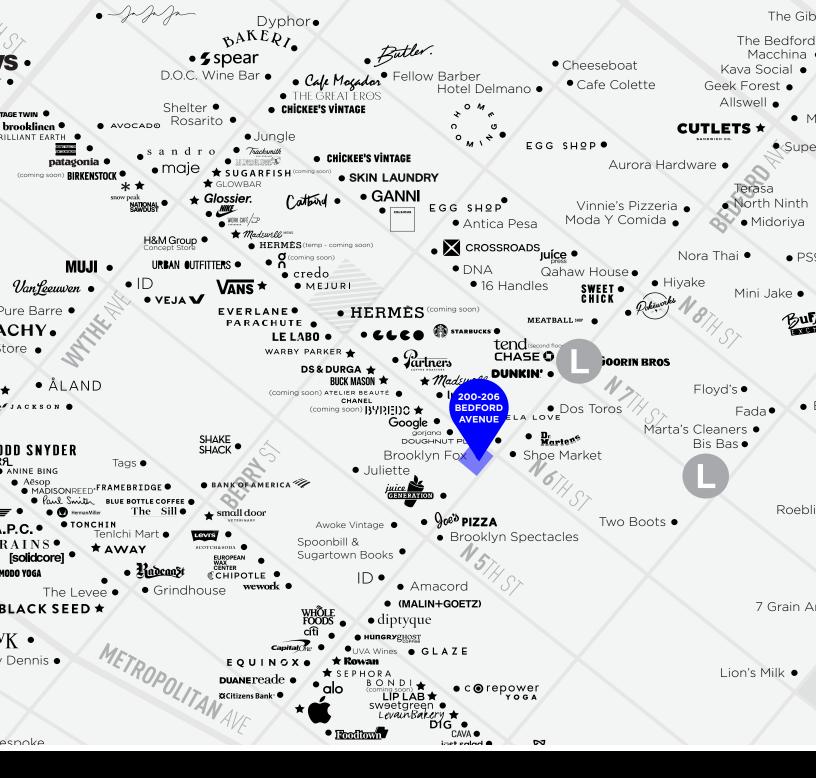

Space Features

- Intersection of two prime retail corridors
- Rare legal outdoor rooftop terrace

- Brick and glass facade
- Steps away from (L) Bedford Av Station

Neighborhood Tenants

5,161sf at Rooftop Terrace

DS & DURGA

**HERMÈS** 

sweetgreen

diptyque

Google

ATELIER BEAUTÉ
CHANEL

WARBY PARKER