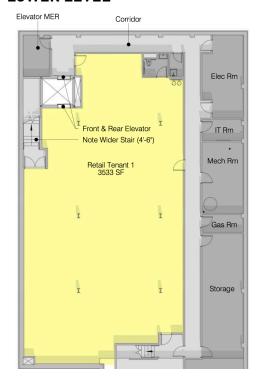

### **LOWER LEVEL**

# 200-206 Bedford Avenue

good space

SW Corner of N 6th Street

Size Frontage Ceiling Heights Possession

5,796sf at Grade 100' on Bedford Avenue 6,008sf at 2nd 40' on North 6th Street 14' at 2nd

3,533sf at Lower