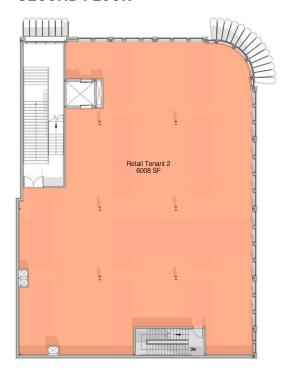

## **SECOND FLOOR**

# 200-206 Bedford Avenue

good space

SW Corner of N 6th Street

Size Frontage Ceiling Heights Possession

5,796sf at Grade 100' on Bedford Avenue 6,008sf at 2nd 40' on North 6th Street 14' at 2nd

3,533sf at Lower