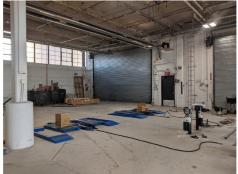

SE Corner of 27th Street

Size Ceiling Heights Possession Term

20,313sf at Grade 16' at Grade Immediate Sublease thru 10/31/25
13,850sf at 2nd 12' at 2nd 5 year option

Space Features

- Currently built out as vehicle service center
- 15,938sf of service area at grade
- 58 parking spaces
- 1,400amps power
- Four drive-in doors

#### **SERVICE AREA**

good space.

Average Annual Daily Traffic

**82K** Long Island Expressway

38K Thompson Avenue130K Queensboro Bridge

Contact

Roberto Rhett 718.255.9900 x700 rr@goodspace.nyc Hank O'Donnell 718.255.9900 x702 ho@goodspace.nyc