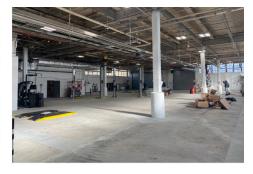

SE Corner of 27th Street

Size Ceiling Heights Possession Term

20,313sf at Grade 16' at Grade Immediate Sublease thru 10/31/25
13,850sf at 2nd 12' at 2nd 5 year option

Space Features

- Currently built out as vehicle service center
- 15,938sf of service area at grade
- 58 parking spaces
- 1,400amps power
- Four drive-in doors

### **GRADE**

27th Street

good space.

SE Corner of 27th Street