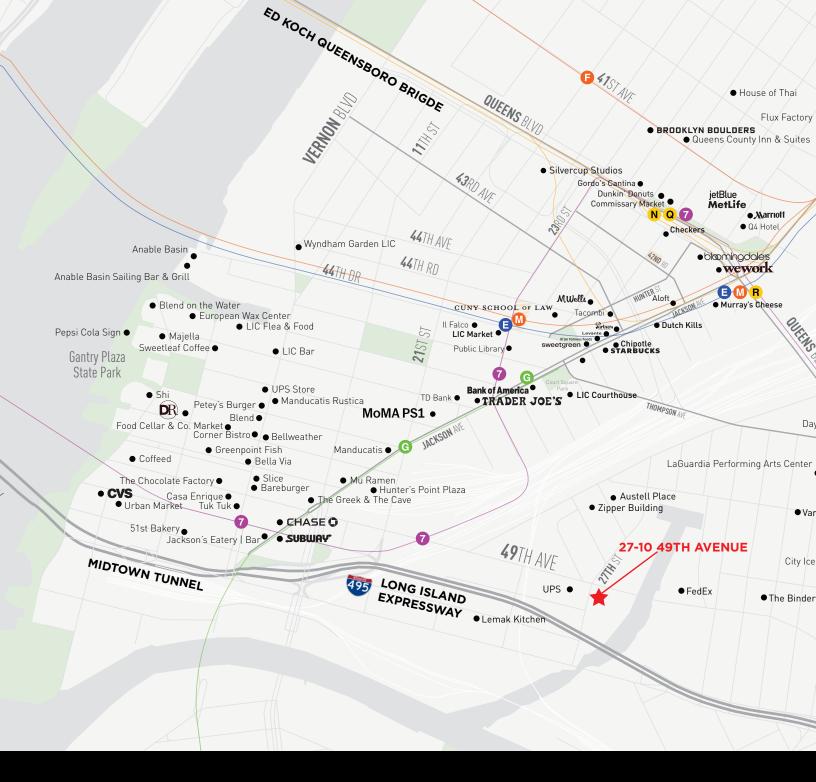

- Convenient access to Manhattan, Queens, Bronx, and Brooklyn as well as Long Island via I-278 and I-495
  - 9 minutes to MANHATTAN
  - 25 minutes to JFK AIRPORT
  - 10 minutes to LAGUARDIA AIRPORT
  - 20 minutes to WORLD TRADE CENTER
  - 20 minutes to BARCLAYS CENTER

Neighborhood Tenants

C.C. Rental, FedEx, UPS Customer Center, Tesla Service, Silvercup Studios, Mount Sinai

SE Corner of 27th Street

49th Avenue