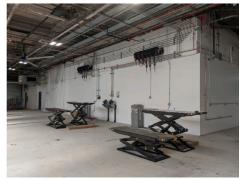

SE Corner of 27th Street

Size Ceiling Heights Possession Term

20,313sf at Grade 16' at Grade Immediate Sublease thru 10/31/25
13,850sf at 2nd 12' at 2nd 5 year option

Space Features

- Currently built out as vehicle service center
- 15,938sf of service area at grade
- 58 parking spaces
- 1,400amps power
- Four drive-in doors

### **DRIVER SUPPORT AND BACK OF THE HOUSE**