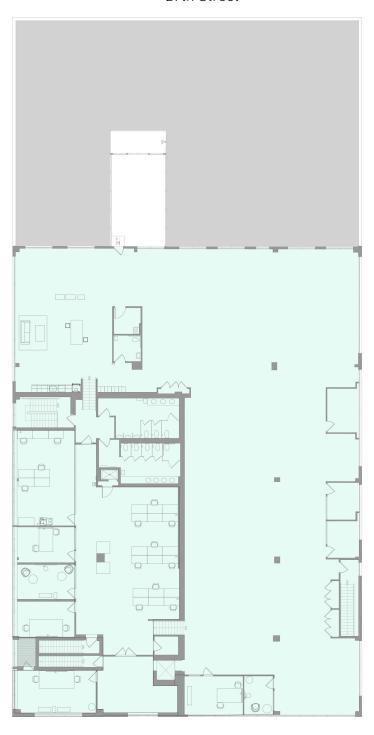

SE Corner of 27th Street

Size Ceiling Heights Possession Term

20,313sf at Grade 16' at Grade Immediate Sublease thru 10/31/25
13,850sf at 2nd 12' at 2nd 5 year option

Space Features

- Currently built out as vehicle service center
- 15,938sf of service area at grade
- 58 parking spaces
- 1,400amps power
- Four drive-in doors

#### **SECOND FLOOR**

27th Street

49th Avenue

good space.

SE Corner of 27th Street