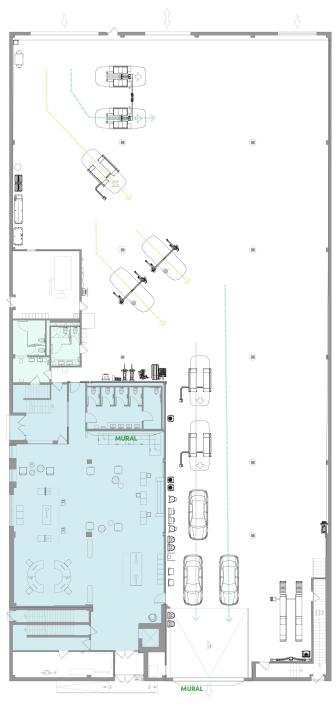

SE Corner of 27th Street

Size Ceiling Heights Possession Term

20,313sf at Grade 16' at Grade Immediate Sublease thru 10/31/25
13,850sf at 2nd 12' at 2nd 5 year option

Space Features

- Currently built out as vehicle service center
- 15,938sf of service area at grade
- 58 parking spaces
- 1,400amps power
- Four drive-in doors

#### **SECOND FLOOR**

27th Street

49th Avenue

good space.

SE Corner of 27th Street