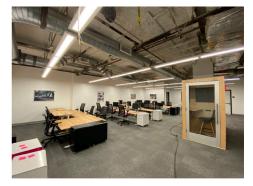

ar option

Space Features

- Currently built out as vehicle service center
- 15,938sf of service area at grade
- 58 parking spaces
- 1,400amps power
- Four drive-in doors

- Convenient access to Manhattan, Queens, Bronx, and Brooklyn as well as Long Island via I-278 and I-495
  - 9 minutes to MANHATTAN
  - 25 minutes to JFK AIRPORT
  - 10 minutes to LAGUARDIA AIRPORT
  - 20 minutes to WORLD TRADE CENTER
  - 20 minutes to BARCLAYS CENTER

Neighborhood Tenants

C.C. Rental, FedEx, UPS Customer Center, Tesla Service, Silvercup Studios, Mount Sinai

SE Corner of 27th Street

49th Avenue

### **GRADE**

27th Street



good space.

SE Corner of 27th Street

#### **SECOND FLOOR**

27th Street



49th Avenue

good space.

SE Corner of 27th Street

### **DRIVER SUPPORT AND BACK OF THE HOUSE**













#### **SERVICE AREA**













good space.



Average Annual Daily Traffic

**82K** Long Island Expressway

38K Thompson Avenue130K Queensboro Bridge

Contact

Roberto Rhett 718.255.9900 x700 rr@goodspace.nyc Hank O'Donnell 718.255.9900 x702 ho@goodspace.nyc