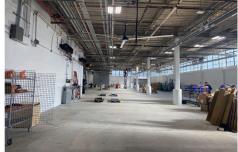

SE Corner of 27th Street

Size Ceiling Heights Possession Term

20,313sf at Grade 16' at Grade Immediate Sublease thru 10/31/25
13,850sf at 2nd 12' at 2nd 5 year option

Space Features

- Currently built out as vehicle service center
- 15,938sf of service area at grade
- 58 parking spaces
- 1,400amps power
- Four drive-in doors

### **GRADE**

27th Street

good space.

SE Corner of 27th Street