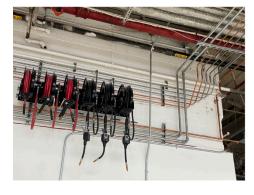

SE Corner of 27th Street

Size Ceiling Heights Possession Term

20,313sf at Grade 16' at Grade Immediate Sublease thru 10/31/25
13,850sf at 2nd 12' at 2nd 5 year option

Space Features

- Currently built out as vehicle service center
- 15,938sf of service area at grade
- 58 parking spaces
- 1,400amps power
- Four drive-in doors

### **DRIVER SUPPORT AND BACK OF THE HOUSE**