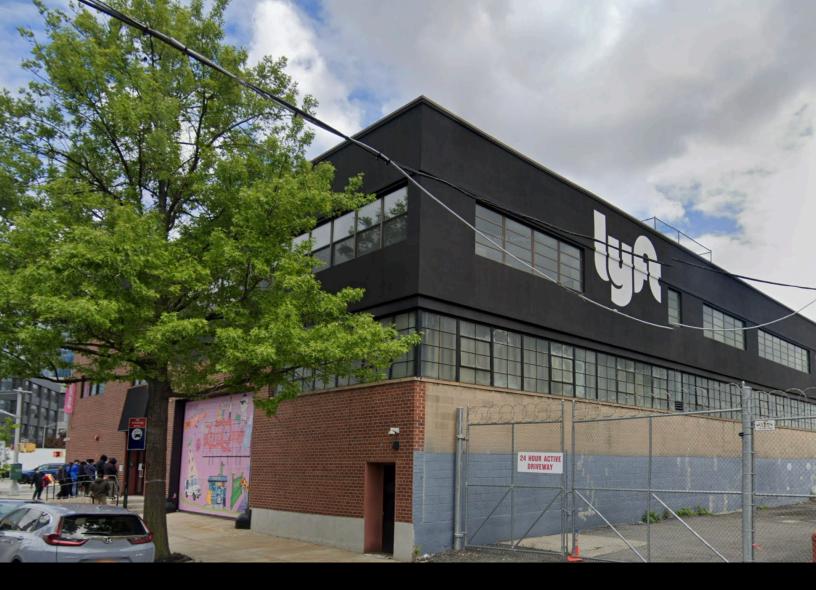

SE Corner of 27th Street

Size Ceiling Heights Possession Term

20,313sf at Grade 16' at Grade Immediate Sublease thru 10/31/25
13,850sf at 2nd 12' at 2nd 5 year option

Space Features

- Currently built out as vehicle service center
- 15,938sf of service area at grade
- 58 parking spaces
- 1,400amps power
- Four drive-in doors

### **GRADE**

27th Street

good space.

SE Corner of 27th Street