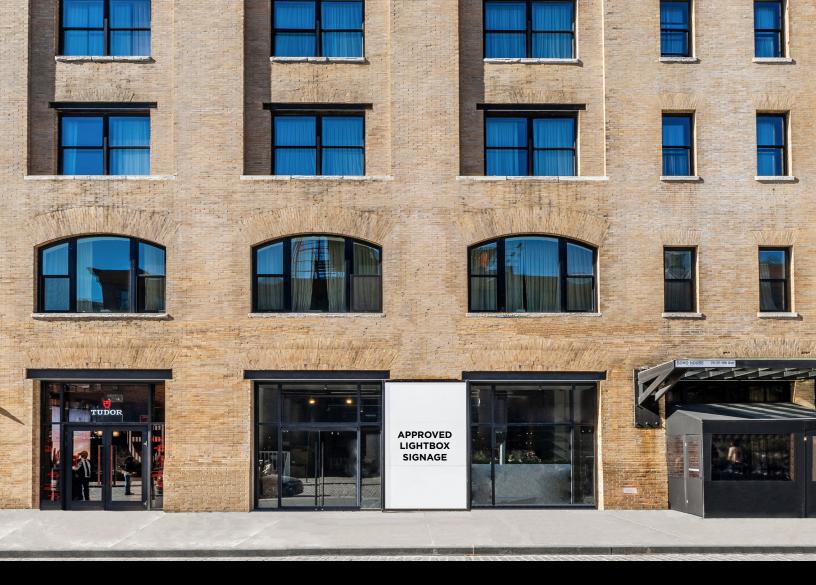

## 33 Ninth Avenue

West Block between 13th & 14th Streets

good space.

licensed real estate broker

| Size             | Frontage            | Ceiling Heights  | Possession |
|------------------|---------------------|------------------|------------|
| 3,995sf at Grade | 35' on Ninth Avenue | 11'-13' at Grade | Immediate  |

## Space Features

- Prime Meatpacking retail opportunity steps from Rolex & Soho House entrances
- To be delivered in white-box condition with brand-new HVAC
- Legal marquee lightbox for Tenant signage
- Windows at rear bring in additional natural light