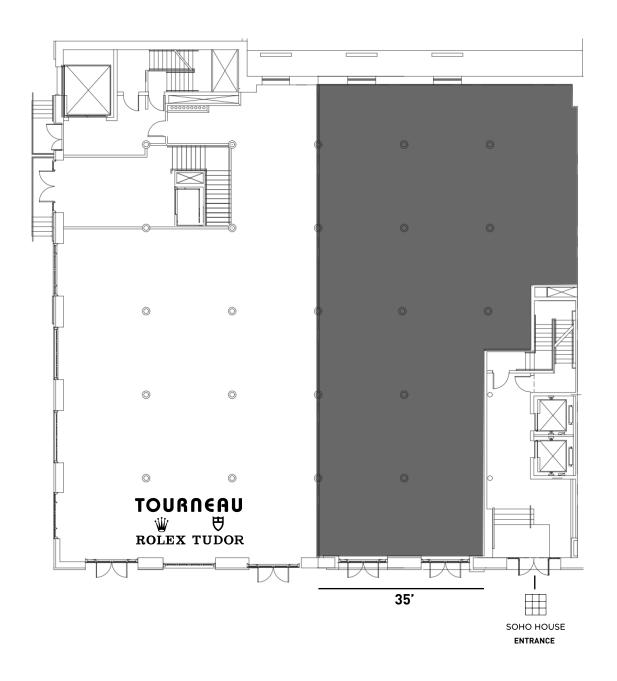

## 33 Ninth Avenue

West Block between 13th & 14th Streets

good space.

licensed real estate broker

| Size             | Frontage            | Ceiling Heights  | Possession |
|------------------|---------------------|------------------|------------|
| 3,995sf at Grade | 35' on Ninth Avenue | 11'-13' at Grade | Immediate  |

## Space Features

- Prime Meatpacking retail opportunity steps from Rolex & Soho House entrances
- To be delivered in white-box condition with brand-new HVAC
- Legal marquee lightbox for Tenant signage
- Windows at rear bring in additional natural light