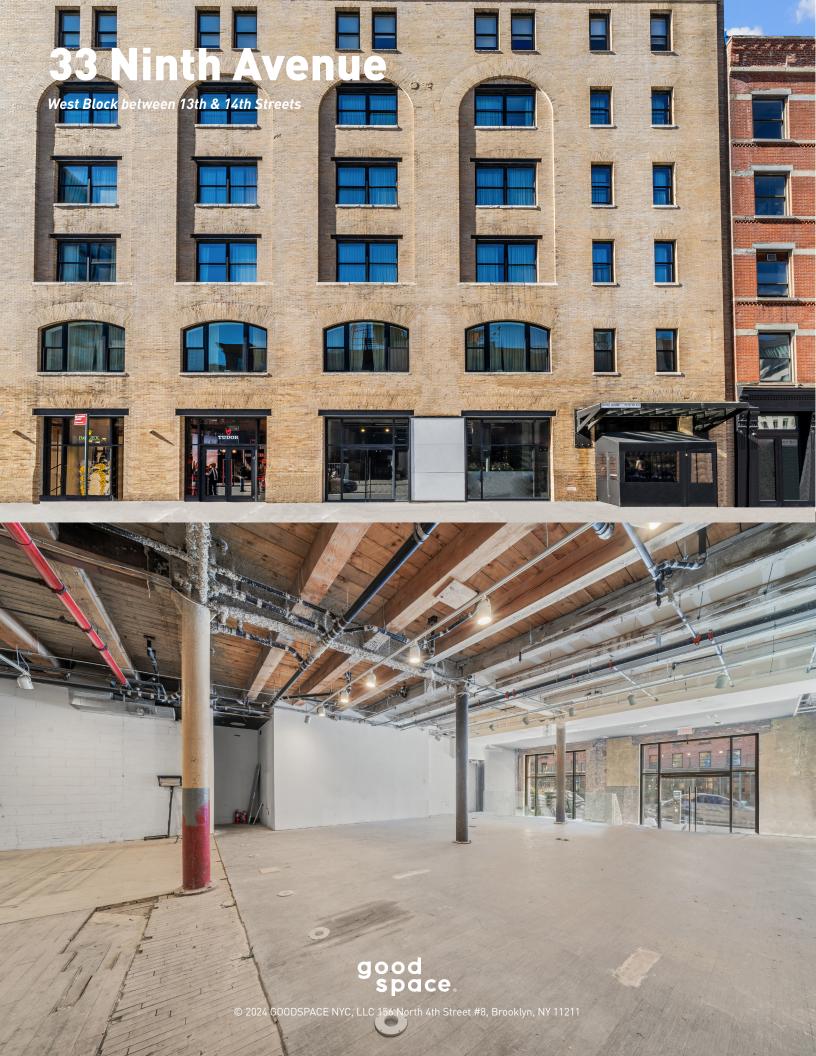

## 33 Ninth Avenue

West Block between 13th & 14th Streets

good space.

licensed real estate broker

| Size             | Frontage            | Ceiling Heights  | Possession |
|------------------|---------------------|------------------|------------|
| 3,995sf at Grade | 35' on Ninth Avenue | 11'-13' at Grade | Immediate  |

## Space Features

- Prime Meatpacking retail opportunity steps from Rolex & Soho House entrances
- To be delivered in white-box condition with brand-new HVAC
- Legal marquee lightbox for Tenant signage
- Windows at rear bring in additional natural light