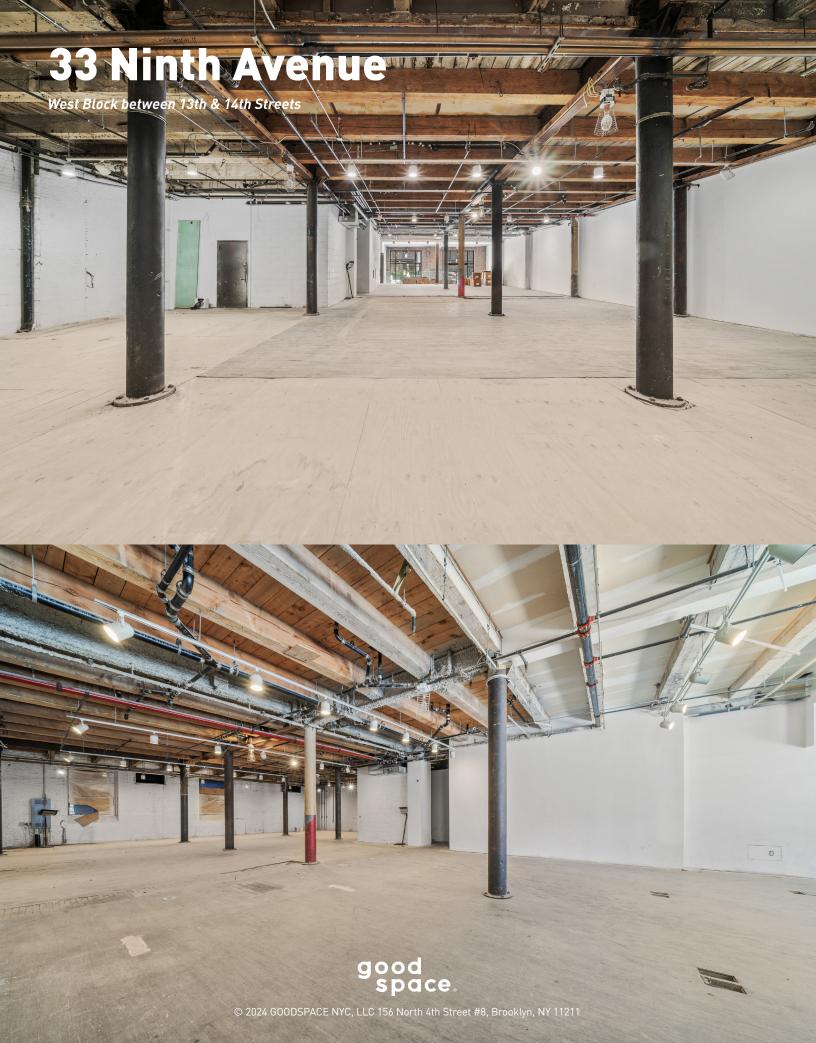

## 33 Ninth Avenue

West Block between 13th & 14th Streets

good space.

licensed real estate broker

| Size             | Frontage            | Ceiling Heights  | Possession |
|------------------|---------------------|------------------|------------|
| 3,995sf at Grade | 35' on Ninth Avenue | 11'-13' at Grade | Immediate  |

## Space Features

- Prime Meatpacking retail opportunity steps from Rolex & Soho House entrances
- To be delivered in white-box condition with brand-new HVAC
- Legal marquee lightbox for Tenant signage
- Windows at rear bring in additional natural light