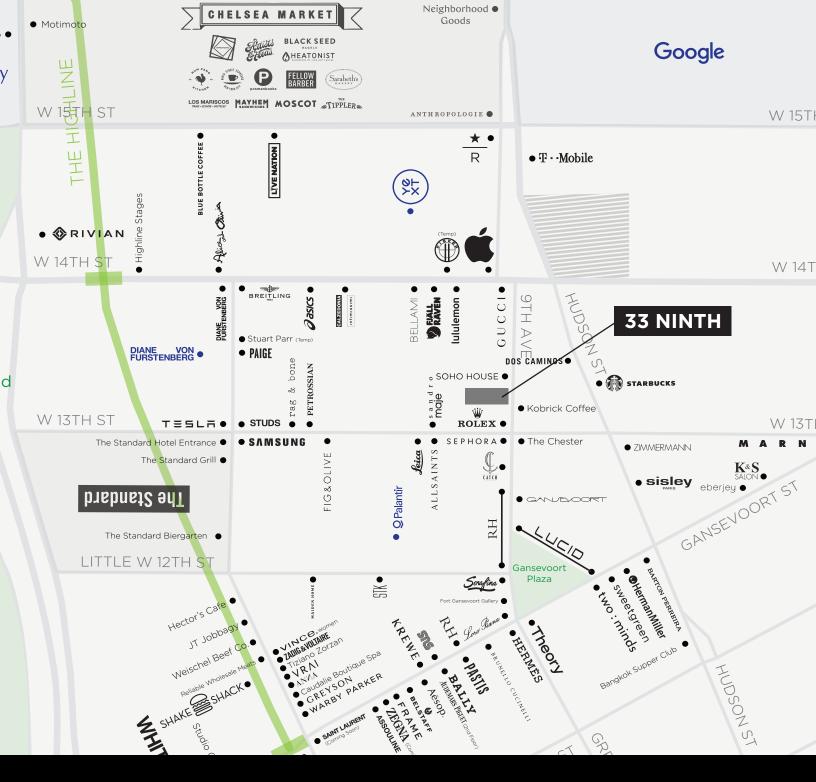

## 33 Ninth Avenue

West Block between 13th & 14th Streets

good space.

licensed real estate broker

| Size             | Frontage            | Ceiling Heights  | Possession |
|------------------|---------------------|------------------|------------|
| 3,995sf at Grade | 35' on Ninth Avenue | 11'-13' at Grade | Immediate  |

## Space Features

- Prime Meatpacking retail opportunity steps from Rolex & Soho House entrances
- To be delivered in white-box condition with brand-new HVAC
- Legal marquee lightbox for Tenant signage
- Windows at rear bring in additional natural light

Neighborhood Tenants

GUCCI

**SOHO HOUSE** 

HERMES

**AUDEMARS PIGUET** 

**SAINT LAURENT** 

BRUNELLO CUCINELLI

RH

**PASTIS** 

SEPHORA